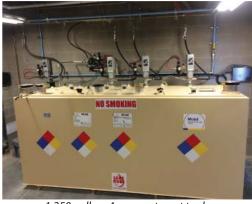

## **OPTIONS:**

- · Stainless-steel construction
- Interior coatings
- 7 gallon spill box
- · Equipment packages
  - \* Savings will vary by area, and are dependant on insurance carrier.

1,250 gallon, 4 compartment tank.