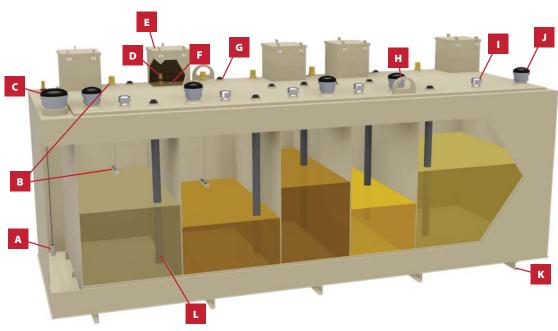

# **LUBE CUBE® MULTI-COMPARTMENT TANK**

- A. Secondary Containment Leak Gauge
- B. Product Level Gauge
- **C.** Secondary Containment Emergency Vent 4", 6", 8" or 10"
- **D.** Primary Tank Fill opening 2", 4", or 6"
- E. Optional Spill Box
- F. 1/2" NPT Drain

- **G.** 2" Spare
- H. Lifting Lugs
- I. 2" Primary Working Vent
- J. Primary Tank Emergency Vent - 4", 6", 8", or 10"
- **K.** Support Feet
- L. Product Suction Tube