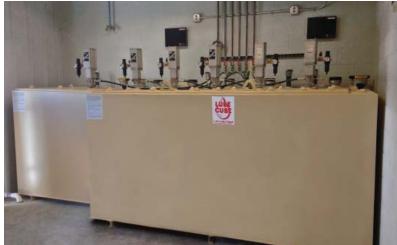

## **OPTIONS:**

- · Stainless-steel construction
- Interior coatings
- 7 gallon spill box
- · Equipment packages
  - \* Savings will vary by area, and are dependant on insurance carrier.

1,250 gallon, 4 compartment tank.