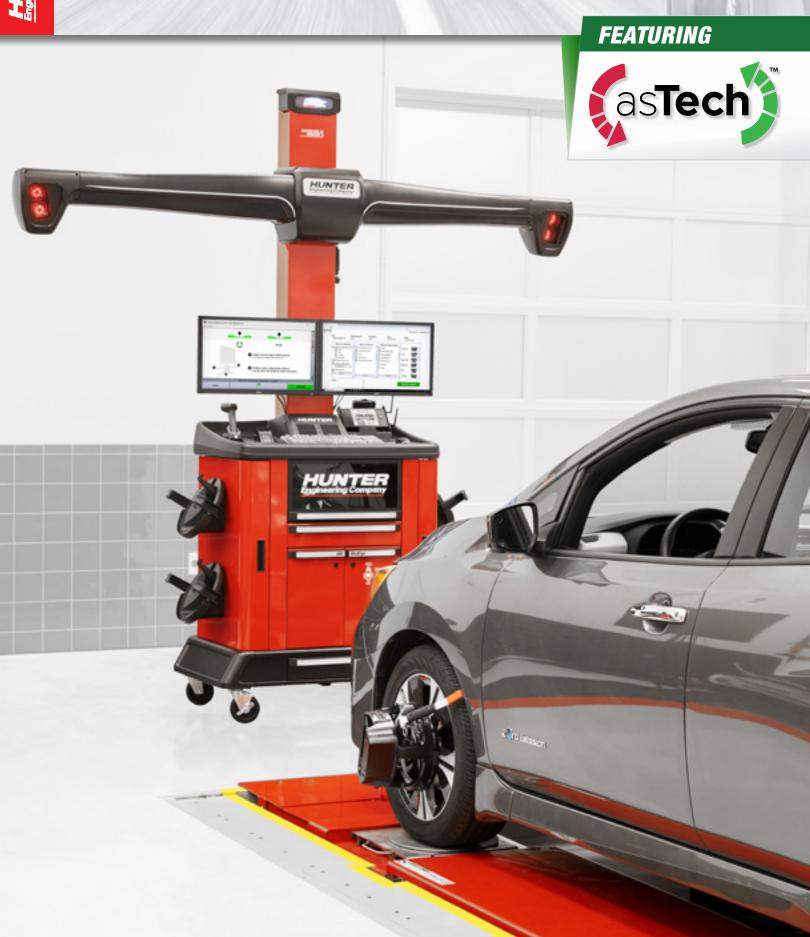

# WinAlign<sup>\*</sup>

### **Alignment System**

- ✓ An extensive vehicle information database and vehicle-specific adjustment
- ✓ Four high-resolution cameras capture measurements and provide instant adjustment updates on-screen
- 90 seconds to alignment measurements
- OEM approved solution
- Best in class technician guidance
- Best in class alignment help tools
- Wheel Alignment a key step before ADAS calibration

# **Remote Calibration Services**

asTech

- Expert technician help when you need it
- Up to date OEM level coverage, using the same tools as the dealer
- Secure Gateway supported connection
- ✓ No "coverage gap" for new model vehicles
- Calibration Report details work completed for shop and vehicle owners