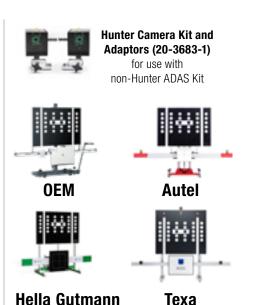

### **ADAS Calibration Fixtures**

**BOSCH** 

Requires ADAS calibration fixtures sold separately. Not all brands are supported.

Copyright @ 2021, Hunter Engineering Company. Bosch DAS3000 is a copyright of Bosch Automotive Service Solutions Inc. MaxiSys is a copyright of Autel Intelligent Technology Company. TEXA is a copyright of TEXA SpA. CSC Tool is a copyright of Hella Gutmann Solutions GmbH. Because of continuing technological advancements, specifications, models and options are subject to change without notice.