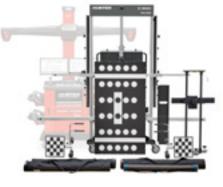

### **ADAS Calibration Fixtures**

**BOSCH** 

Requires ADAS calibration fixtures sold separately. Not all brands are supported.

Copyright @ 2021, Hunter Engineering Company. Bosch DAS3000 is a copyright of Bosch Automotive Service Solutions Inc. MaxiSys is a copyright of Autel Intelligent Technology Company. TEXA is a copyright of TEXA SpA. CSC Tool is a copyright of Hella Gutmann Solutions GmbH. Because of continuing technological advancements, specifications, models and options are subject to change without notice.