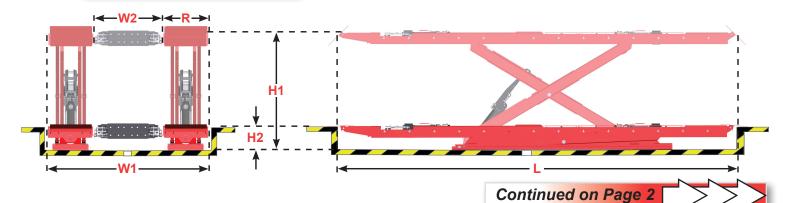

### **MODEL FEATURES / DIMENSIONS**

| Feature                        | KFIS     |
|--------------------------------|----------|
| 6000-lb Swing Air<br>Jacks (2) | Ø        |
| Two-Speed Lowering             | Ø        |
| Fully Integrated Alignment     | Ø        |
| POWER SLIDE                    | <b>Ø</b> |
| INFLATION STATION              | <b>Ø</b> |

| Dimension          |                                       |  |
|--------------------|---------------------------------------|--|
| Outside Width (W1) | 88.5 in.<br>2248 mm                   |  |
| Inside Width (W2)  | <b>40 in.</b><br>1016 mm              |  |
| Length (L)         | 215.375 in.<br>5471 mm                |  |
| Runway Width (R)   | <b>24 in.</b><br>610 mm               |  |
| Raised Height (H1) | <b>72 in.</b><br>1829 mm              |  |
| Depth (H2)         | 9.25 to 10.25 in.<br>235 mm to 260 mm |  |