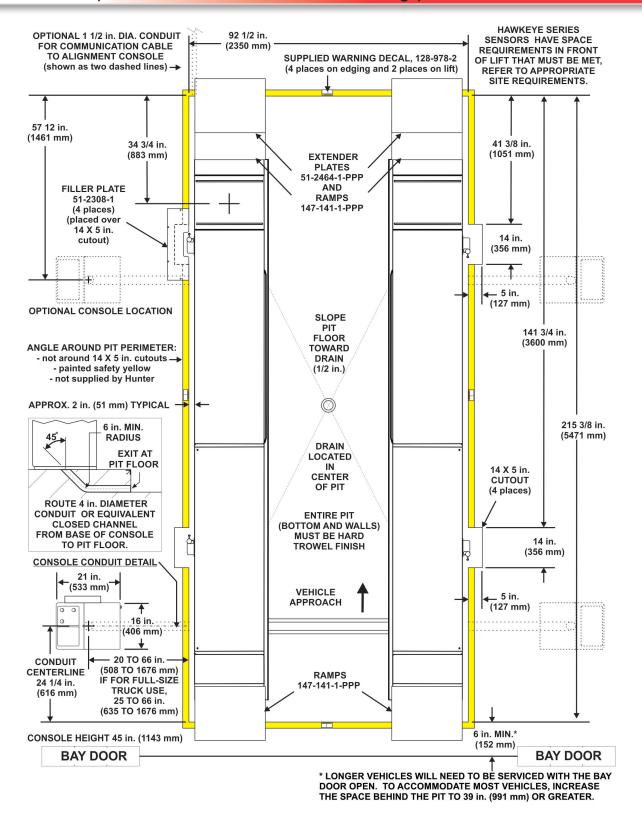

## SPECIFICATIONS (Refer to 7479-T for construction drawings)

Dimensions shown are for end result. Tile thickness (if applicable) must be considered before pouring concrete.

\*Non-standard positioning of control console is limited to a maximum space between console and rack of 5 1/2 feet (1676 mm) at the approach ramp end and 16 feet (4877 mm) at the turnplate end.