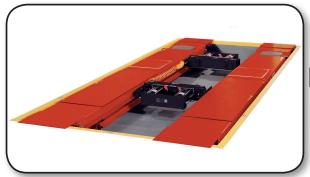

#### **SPECIFICATIONS**

RX12KFPS Shown

| Site Specifications       |                                                   |  |
|---------------------------|---------------------------------------------------|--|
| Floor Pocket Requirements | Refer to 7487-T for full details                  |  |
| Power Requirements        | 208-230 VAC, single phase power, 26 Amp           |  |
| Air Supply Requirements   | 130-150 PSI (9-10.3 bar)                          |  |
| Minimum Concrete Spec.    | 3 in. (76 mm) thick, 3000 PSI (20,700 kPA) rating |  |
| Maximum Floor Slope       | 2 in. (51 mm) over 126 in. (3200 mm)              |  |
| Product Specifications    |                                                   |  |
| Max. Vehicle Weight       | 12,000 lbs. (5500 kg)                             |  |
| Max. Wheelbase            |                                                   |  |
| General Service           | 180 in. (4572 mm)                                 |  |
| Two-Wheel Alignment       | 175 in. (4445 mm)                                 |  |
| Four-Wheel Alignment      | 158 in. (4013 mm)                                 |  |
| Alignment Height          | All lock positions                                |  |
| Min. Four-Wheel Alignment | 88 in. (2235 mm)                                  |  |
| Lifting Speed             | 1 speed, 55 seconds                               |  |

#### **MODEL FEATURES / DIMENSIONS**

| Feature                        | KF | KFPS     |
|--------------------------------|----|----------|
| 6000-lb Swing Air<br>Jacks (2) | Ø  | Ø        |
| Two-Speed Lifting              |    | <b>⊘</b> |
| Fully Integrated Alignment     |    | <b>Ø</b> |
| POWER     SLIDE                |    | Ø        |
| INFLATION<br>STATION           |    |          |