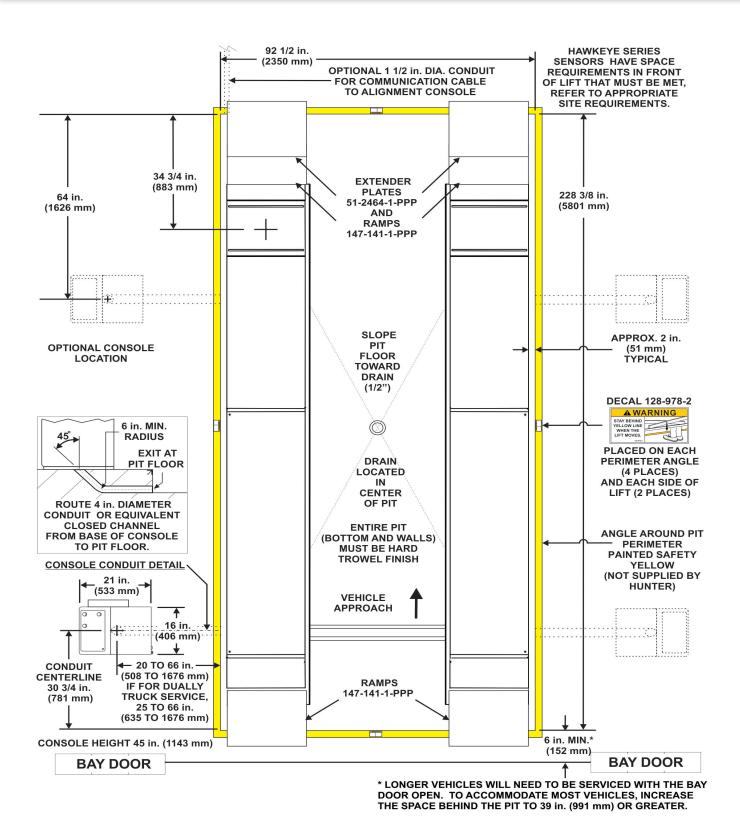

### RX12KF & RX12KFPS

Flush Mount Lift Rack

SPECIFICATIONS (Refer to 7487-T for construction drawings)

Dimensions shown are for end result. Tile thickness (if applicable) must be considered before pouring concrete. Positioning of control console is limited to a maximum space between console and rack of 5 1/2 feet (1676 mm) at the approach ramp end and 16 feet (4877 mm) at the turnplate end.