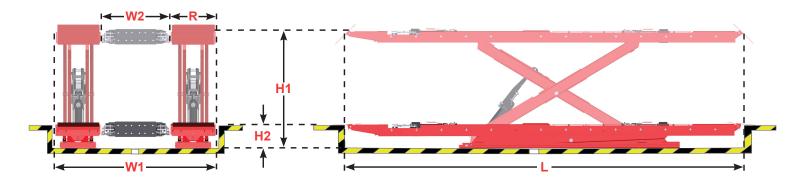

| Dimension          |                                      |  |
|--------------------|--------------------------------------|--|
| Outside Width (W1) | 88.5 in.<br>2248 mm                  |  |
| Inside Width (W2)  | <b>40 in.</b><br>1016 mm             |  |
| Length (L)         | 228.375 in<br>5801 mm                |  |
| Runway Width (R)   | <b>24 in.</b><br>610 mm              |  |
| Raised Height (H1) | 71 in.<br>1803 mm                    |  |
| Depth (H2)         | 10.5 to 11.5 in.<br>267 mm to 292 mm |  |