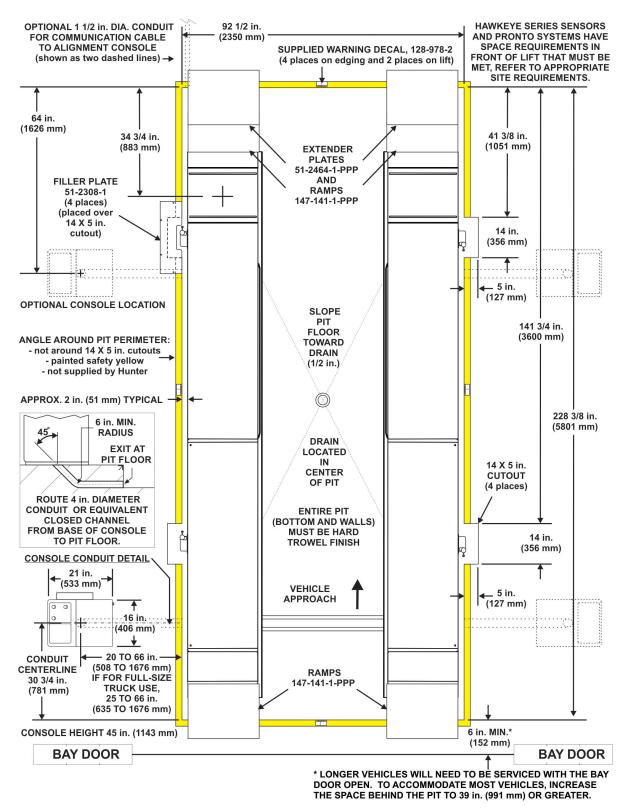

### SPECIFICATIONS (Refer to 7488-T for construction drawings.)

Dimensions shown are for end result. Tile thickness (if applicable) must be considered before pouring concrete. Positioning of control console is limited to a maximum space between console and rack of 5 1/2 feet (1676 mm) at the approach ramp end and 16 feet (4877 mm) at the turnplate end.