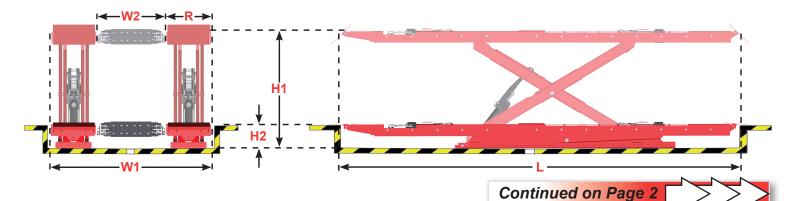

| Dimension          |                                      |  |
|--------------------|--------------------------------------|--|
| Outside Width (W1) | 88.5 in.<br>2248 mm                  |  |
| Inside Width (W2)  | <b>40 in.</b><br>1016 mm             |  |
| Length (L)         | 228.375 in.<br>5801 mm               |  |
| Runway Width (R)   | <b>24 in.</b><br>610 mm              |  |
| Raised Height (H1) | <b>71 in</b><br>1803 mm              |  |
| Depth (H2)         | 10.5 to 11.5 in.<br>267 mm to 292 mm |  |