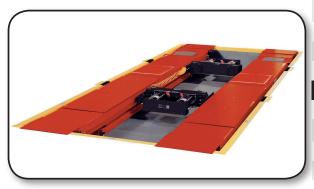

#### **SPECIFICATIONS**

**RX12KFIS Shown** 

| Site Specifications       |                                                   |  |
|---------------------------|---------------------------------------------------|--|
| Floor Pocket Requirements | Refer to 7488-T for full details                  |  |
| Power Requirements        | 208-230 VAC, single phase power, 26 Amp           |  |
| Air Supply Requirements   | 130-150 PSI (9-10.3 bar)                          |  |
| Minimum Concrete Spec.    | 3 in. (76 mm) thick, 3000 PSI (20,700 kPA) rating |  |
| Maximum Floor Slope       | 2 in. (51mm) over 126 in. (3200 mm)               |  |
| Product Specifications    |                                                   |  |
| Max. Vehicle Weight       | 12,000 lbs. (5500 kg)                             |  |
| Max. Wheelbase            |                                                   |  |
| General Service           | 180 in. (4572 mm)                                 |  |
| Two-Wheel Alignment       | 175 in. (4445 mm)                                 |  |
| Four-Wheel Alignment      | 158 in. (4013 mm)                                 |  |
| Alignment Height          | All lock positions                                |  |
| Min. Four-Wheel Alignment | 88 in. (2235 mm)                                  |  |
| Lifting Speed             | 1 speed, 55 seconds                               |  |
| Lowering Speed            | 2 speed, 25 seconds                               |  |