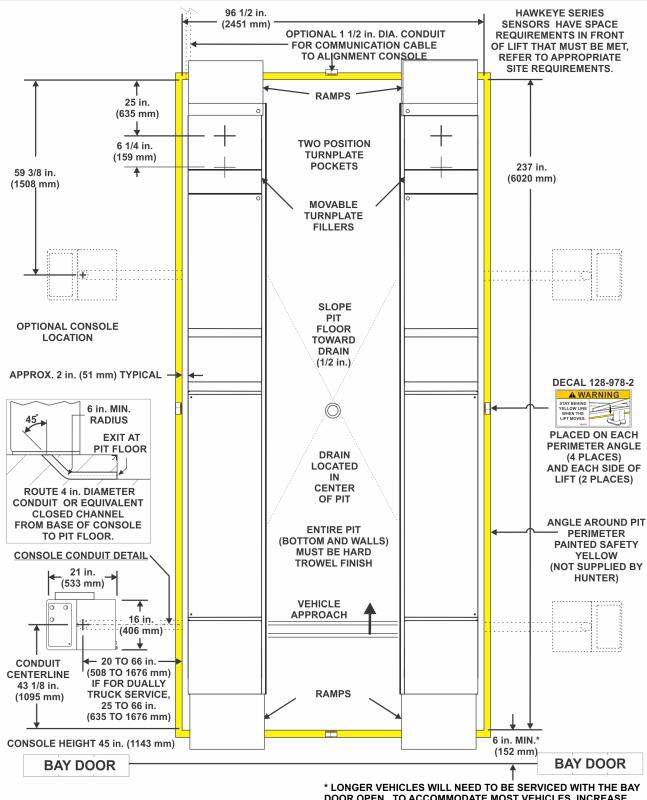

### SPECIFICATIONS (Refer to RF08114-00 for construction drawing)

DOOR OPEN. TO ACCOMMODATE MOST VEHICLES, INCREASE THE SPACE BEHIND THE PIT TO 39 in. (991 mm) OR GREATER.

Dimensions shown are for end result. Tile thickness (if applicable) must be considered before pouring concrete. Positioning of control console is limited to a maximum space between console and rack of 5 1/2 feet (1676 mm) at the approach ramp end and 16 feet (4877 mm) at the turnplate end.