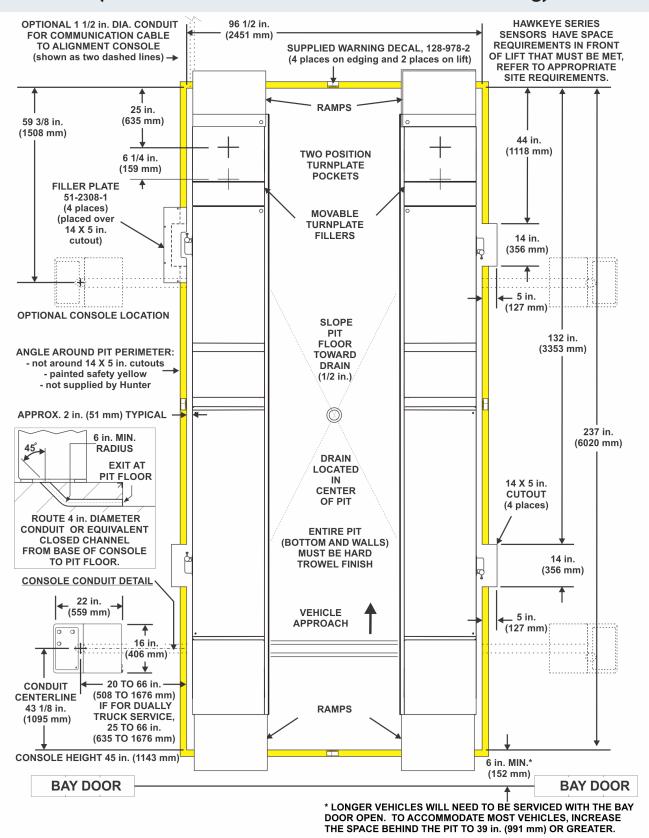

## SPECIFICATIONS (Refer to RF08115-00 for construction drawing)

Dimensions shown are for end result. Tile thickness (if applicable) must be considered before pouring concrete. Positioning of control console is limited to a maximum space between console and rack of 5 1/2 feet (1676 mm) at the approach ramp end and 16 feet (4877 mm) at the turnplate end.