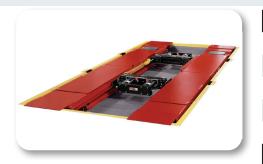

## **RX16KLFIS**

Flush Mount Lift Rack

## **MODEL FEATURES / DIMENSIONS**

| Features                    | KLFIS        | Dimension |                    |                                 |
|-----------------------------|--------------|-----------|--------------------|---------------------------------|
| 9000-lb Swing Air Jacks (2) | Ø            |           | Outside Width (W1) | 96.5 in.<br>2451 mm             |
| Two-Speed Lowering          | $\checkmark$ |           | Inside Width (W2)  | 40 in.<br>1016 mm               |
| Filly Integrated Alignment  | $\checkmark$ |           | Length (L)         | 237 in.<br>6020 mm              |
| POWER                       | Ø            |           | Runway Width (R)   | 26 in.<br>660 mm                |
| SLIDE                       |              |           | Raised Height (H1) | 70 in.<br>1778 mm               |
| STATION                     | lacksquare   |           | Depth (H2)         | 12.5 to 13 in.<br>318 to 330 mm |
| W2 — R-                     | H1           |           |                    |                                 |