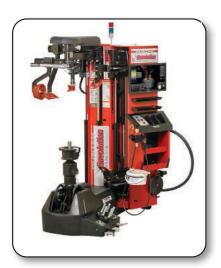

## TCRH, TCR1X & TCR1S

### HUNTER REVOLUTION™ TIRE CHANGER

**TCRH** 

TCR1X

| TCRH/TCR1X / TCR1S      |                                                                          |  |
|-------------------------|--------------------------------------------------------------------------|--|
| Power Requirements      | 208-230V, 1 phase, 60Hz, 24A, NEMA 30 amp plug,<br>L6-30P, 5,520 watts   |  |
| Air Supply Requirements | 125 ± 25 psi (8.6 ± 1.7 bar)                                             |  |
| Internet Requirements   | Hardwire, 10+mbps up and down                                            |  |
| Air Consumption         | 1 SCFM (27 L/Min)                                                        |  |
| Shipping Weight         | 1,856 lbs (842 kg)                                                       |  |
| Width (W)               | 52 in. (1,321 mm)                                                        |  |
| Height (H1)             | TCR1S: 78.5 in. (1,994 mm), TCRH/TCR1X: 86 in. (2,184 mm)                |  |
| Height (H2)             | 75.5 in. (1,918 mm),                                                     |  |
| Depth (D)               | 67 in. (1,702 mm) - Wheel Lift Up<br>78 in. (1,981 mm) - Wheel Lift Down |  |