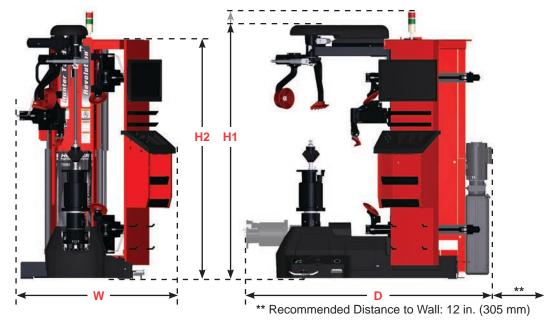

### HUNTER REVOLUTION™ TIRE CHANGER

**TCRH** 

TCR1X

| TCRH/TCR1X / TCR1S      |                                                                          |  |
|-------------------------|--------------------------------------------------------------------------|--|
| Power Requirements      | 208-230V, 1 phase, 60Hz, 24A, NEMA 30 amp plug,<br>L6-30P, 5,520 watts   |  |
| Air Supply Requirements | 125 ± 25 psi (8.6 ± 1.7 bar)                                             |  |
| Internet Requirements   | Hardwire, 10+mbps up and down                                            |  |
| Air Consumption         | 1 SCFM (27 L/Min)                                                        |  |
| Shipping Weight         | 1,856 lbs (842 kg)                                                       |  |
| Width (W)               | 52 in. (1,321 mm)                                                        |  |
| Height (H1)             | TCR1S: 78.5 in. (1,994 mm), TCRH/TCR1X: 86 in. (2,184 mm)                |  |
| Height (H2)             | 75.5 in. (1,918 mm),                                                     |  |
| Depth (D)               | 67 in. (1,702 mm) - Wheel Lift Up<br>78 in. (1,981 mm) - Wheel Lift Down |  |