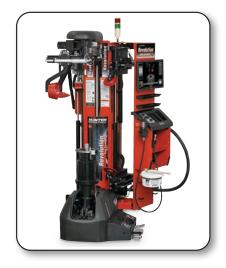

## TCRH, TCR1X & TCR1S

### HUNTER REVOLUTION™ TIRE CHANGER

**TCRH** 

TCR1X

| TCRH/TCR1X / TCR1S      |                                                                          |  |
|-------------------------|--------------------------------------------------------------------------|--|
| Power Requirements      | 208-230V, 1 phase, 60Hz, 24A, NEMA 30 amp plug,<br>L6-30P, 5,520 watts   |  |
| Air Supply Requirements | 125 ± 25 psi (8.6 ± 1.7 bar)                                             |  |
| Internet Requirements   | Hardwire, 10+mbps up and down                                            |  |
| Air Consumption         | 1 SCFM (27 L/Min)                                                        |  |
| Shipping Weight         | 1,856 lbs (842 kg)                                                       |  |
| Width (W)               | 52 in. (1,321 mm)                                                        |  |
| Height (H1)             | TCR1S: 78.5 in. (1,994 mm), TCRH/TCR1X: 86 in. (2,184 mm)                |  |
| Height (H2)             | 75.5 in. (1,918 mm),                                                     |  |
| Depth (D)               | 67 in. (1,702 mm) - Wheel Lift Up<br>78 in. (1,981 mm) - Wheel Lift Down |  |