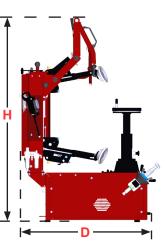

## SITE REQUIREMENTS

|                                   | TC33M                                                       |
|-----------------------------------|-------------------------------------------------------------|
| Electrical Supply<br>Requirements | 208-230V, 6A (1300 W), 50/60Hz,1 ph<br>NEMA L6-20P included |
| Air Supply<br>Requirements        | 115-145 psi (8-10 bar)                                      |
| Base Machine Weight               | 513 lbs (233 kg)                                            |
| Wheel Lift Weight                 | 62 lbs (28 kg)                                              |
| Bead Press Arm Weight             | 92 lbs (42 kg)                                              |
| Width (W)                         | 33 in. (838 mm)*                                            |
| Height ( <mark>H</mark> )         | 71 in. (1803 mm)                                            |
| Depth (D)                         | 51 in. (1295 mm)                                            |
|                                   |                                                             |