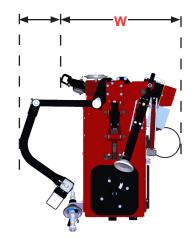

## SITE REQUIREMENTS

|                                   | TC33M                                                       |
|-----------------------------------|-------------------------------------------------------------|
| Electrical Supply<br>Requirements | 208-230V, 6A (1300 W), 50/60Hz,1 ph<br>NEMA L6-20P included |
| Air Supply<br>Requirements        | 115-145 psi (8-10 bar)                                      |
| Base Machine Weight               | 513 lbs (233 kg)                                            |
| Wheel Lift Weight                 | 62 lbs (28 kg)                                              |
| Bead Press Arm Weight             | 92 lbs (42 kg)                                              |
| Width (W)                         | 33 in. (838 mm)*                                            |
| Height ( <mark>H</mark> )         | 71 in. (1803 mm)                                            |
| Depth (D)                         | 51 in. (1295 mm)                                            |
|                                   |                                                             |