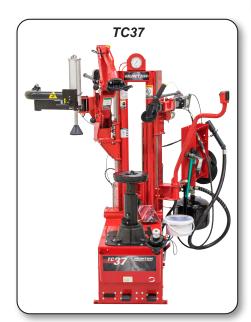

\* Add 14 in. (356 mm) for maximum side shovel opening (if equipped)

**TC37 Family** 

|                               | 1 000 i aiiiiiy                                                            | 1007 I dillily                       |
|-------------------------------|----------------------------------------------------------------------------|--------------------------------------|
| Mount / Demount Tool          | Polymer<br>Self-inserting leverless                                        | Polymer<br>Standard lever mount head |
| Clamping Type                 | Center w/ Quick Clamp and Cam Plate                                        |                                      |
| Bead Loosening Type           | Upper & Lower Rollers (Shovel Optional)                                    |                                      |
| Match Mounting Capable        | Yes                                                                        |                                      |
| Adjustable<br>Clamping Height | Yes, 3 position                                                            |                                      |
| Rim Diameter Range            | 10-26 in.                                                                  |                                      |
| Maximum Tire Diameter         | 46 in.                                                                     |                                      |
| Maximum Wheel Width           | 19 in.                                                                     |                                      |
| Drive Speed                   | Fully Variable, 0-14 RPM Clockwise<br>Single Speed, 7 RPM Counterclockwise |                                      |