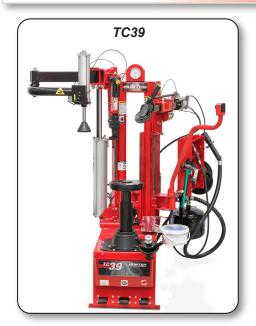

## **TC Series**

TC39 Family

**Drive Torque** 

**Wheel Lift Capacity** 

**KEY SPECIFICATIONS** 

For tire changer information visit: www.hunter.com/tire-changers

867 ft-lb (1175 N-m)

176 lbs (80 kg)

For local contest visits