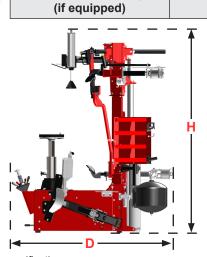

## SITE REQUIREMENTS

|                                    | TC39 Family                                             | TC37 Family       |
|------------------------------------|---------------------------------------------------------|-------------------|
| Electrical Circuit<br>Requirements | 208-230V, 6A, 50/60Hz,<br>1 ph NEMA 20 amp plug, L6-20P |                   |
| Air Supply<br>Requirements         | 115-145 psi (8-10 bar)                                  |                   |
| Approximate Air<br>Consumption     | 4 CFM (110 Liters/Minute)                               |                   |
| Base Machine Weight                | 770 lbs (349 kg)                                        | 787 lbs (357 kg)  |
| Wheel Lift Weight                  | 62 lbs (28 kg)                                          |                   |
| Side Shovel Weight                 | 92 lbs (42 kg)                                          |                   |
| Width (W)                          | 55 in. (1,397 mm)*                                      |                   |
| Height (H)                         | 77 in. (1,956 mm)                                       | 72 in. (1,829 mm) |
| Depth (D)                          | 58 in. (1,473 mm)                                       |                   |
| Power Cord Length                  | ~110 in. (2,794 mm)                                     |                   |

\* Add 14 in. (356 mm) for maximum side shovel opening (if equipped)

**TC37 Family** 

|                               | 1 000 i aiiiiiy                                                            | 1007 I dillily                       |
|-------------------------------|----------------------------------------------------------------------------|--------------------------------------|
| Mount / Demount Tool          | Polymer<br>Self-inserting leverless                                        | Polymer<br>Standard lever mount head |
| Clamping Type                 | Center w/ Quick Clamp and Cam Plate                                        |                                      |
| Bead Loosening Type           | Upper & Lower Rollers (Shovel Optional)                                    |                                      |
| Match Mounting Capable        | Yes                                                                        |                                      |
| Adjustable<br>Clamping Height | Yes, 3 position                                                            |                                      |
| Rim Diameter Range            | 10-26 in.                                                                  |                                      |
| Maximum Tire Diameter         | 46 in.                                                                     |                                      |
| Maximum Wheel Width           | 19 in.                                                                     |                                      |
| Drive Speed                   | Fully Variable, 0-14 RPM Clockwise<br>Single Speed, 7 RPM Counterclockwise |                                      |