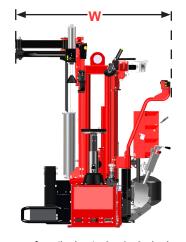

## SITE REQUIREMENTS

|                                    | TC39 Family                                             | TC37 Family       |
|------------------------------------|---------------------------------------------------------|-------------------|
| Electrical Circuit<br>Requirements | 208-230V, 6A, 50/60Hz,<br>1 ph NEMA 20 amp plug, L6-20P |                   |
| Air Supply<br>Requirements         | 115-145 psi (8-10 bar)                                  |                   |
| Approximate Air<br>Consumption     | 4 CFM (110 Liters/Minute)                               |                   |
| Base Machine Weight                | 770 lbs (349 kg)                                        | 787 lbs (357 kg)  |
| Wheel Lift Weight                  | 62 lbs (28 kg)                                          |                   |
| Side Shovel Weight                 | 92 lbs (42 kg)                                          |                   |
| Width (W)                          | 55 in. (1,397 mm)*                                      |                   |
| Height (H)                         | 77 in. (1,956 mm)                                       | 72 in. (1,829 mm) |
| Depth (D)                          | 58 in. (1,473 mm)                                       |                   |
| Power Cord Length                  | ~110 in. (2,794 mm)                                     |                   |

\* Add 14 in. (356 mm) for maximum side shovel opening (if equipped)

**TC37 Family** 

|                               | 1 000 i aiiiiiy                                                            | 1007 I dillily                       |
|-------------------------------|----------------------------------------------------------------------------|--------------------------------------|
| Mount / Demount Tool          | Polymer<br>Self-inserting leverless                                        | Polymer<br>Standard lever mount head |
| Clamping Type                 | Center w/ Quick Clamp and Cam Plate                                        |                                      |
| Bead Loosening Type           | Upper & Lower Rollers (Shovel Optional)                                    |                                      |
| Match Mounting Capable        | Yes                                                                        |                                      |
| Adjustable<br>Clamping Height | Yes, 3 position                                                            |                                      |
| Rim Diameter Range            | 10-26 in.                                                                  |                                      |
| Maximum Tire Diameter         | 46 in.                                                                     |                                      |
| Maximum Wheel Width           | 19 in.                                                                     |                                      |
| Drive Speed                   | Fully Variable, 0-14 RPM Clockwise<br>Single Speed, 7 RPM Counterclockwise |                                      |