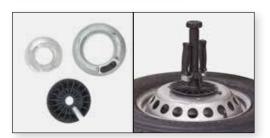

#### Clamp adaptor – RP11-8-11100417

Adds clamping capability for truck wheels with large center holes. Adds clamping height for high offset wide wheels.

# Heavy-duty flange plate kit — 20-3158-1

Required for plastic clad wheels or reverse wheels