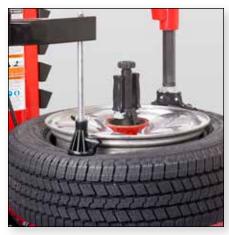

### **FastBlast™ Inflation System**

✓ Large 6.5 gallon air tank features a higher capacity than most portable inflation devices

Nozzle is securely mounted to Bead Press carriage, allowing safe, completely hands-free operation.