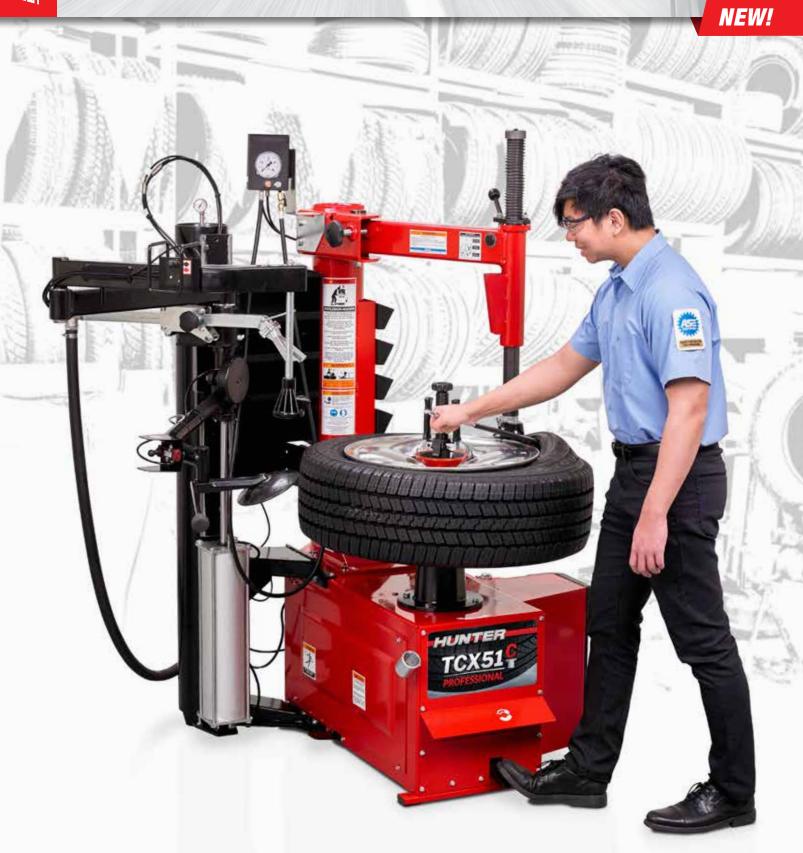

# TCX51C Professional Tire Changer

Center clamp tire changer with FastBlast™ inflation system

### **FastBlast™ Inflation System**

✓ Large 6.5 gallon air tank features a higher capacity than most portable inflation devices

Nozzle is securely mounted to Bead Press carriage, allowing safe, completely hands-free operation.

### **Bead Press System**

- Helps with demounting and mounting difficult combinations
- ✓ Large diameter cylinder is most powerful in its class

 Lower locking disc is great for re-breaking, demounting bottom beads, and lifting heavy tires into the drop center

Press arm pushes tire into drop center for mounting and demounting operations

Lower locking disc can demount bottom beads

Lifting hook aids the demounting of heavy tires.