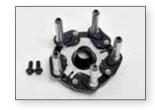

# Heavy-duty flange plate kit — 20-3158-1

Required for plastic clad wheels or reverse wheels