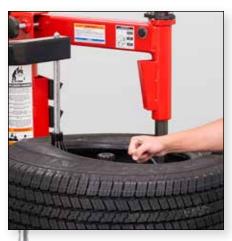

Press arm pushes tire into drop center for mounting and demounting operations

Lower locking disc can demount bottom beads

Lifting hook aids the demounting of heavy tires.