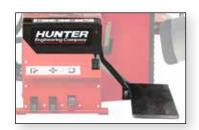

### **FastBlast™ Inflation System**

✓ Large 6.5 gallon air tank features a higher capacity than most portable inflation devices

Nozzle is securely mounted to Bead Press carriage, allowing safe, completely hands-free operation.