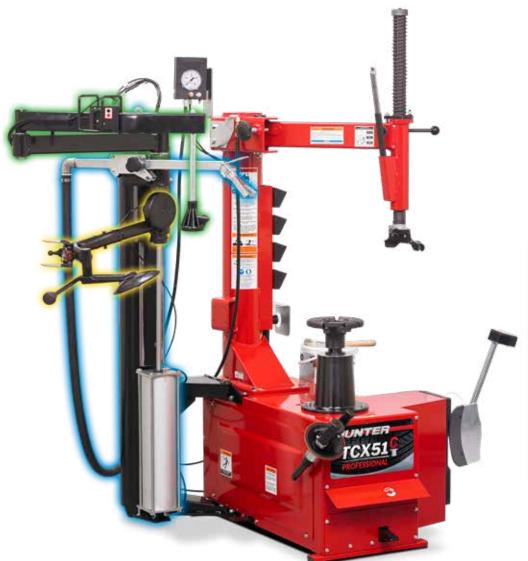

### **FastBlast™ Inflation System**

✓ Large 6.5 gallon air tank features a higher capacity than most portable inflation devices

Nozzle is securely mounted to Bead Press carriage, allowing safe, completely hands-free operation.

### **Bead Press System**

- Helps with demounting and mounting difficult combinations
- ✓ Large diameter cylinder is most powerful in its class

 Lower locking disc is great for re-breaking, demounting bottom beads, and lifting heavy tires into the drop center

Press arm pushes tire into drop center for mounting and demounting operations

Lower locking disc can demount bottom beads

Lifting hook aids the demounting of heavy tires.