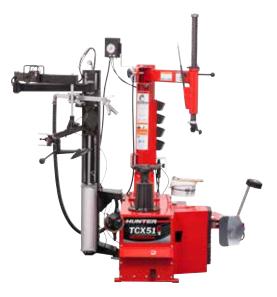

# TCX51C Professional Tire Changer

Center clamp tire changer with FastBlast™ inflation system

### **Bead Press System**

- Helps with demounting and mounting difficult combinations
- ✓ Large diameter cylinder is most powerful in its class

 Lower locking disc is great for re-breaking, demounting bottom beads, and lifting heavy tires into the drop center

Press arm pushes tire into drop center for mounting and demounting operations

Lower locking disc can demount bottom beads

Lifting hook aids the demounting of heavy tires.

### **Model #: TCX51CEN**

220V electric 2-speed wide-chassis tire changer with bead press arm

### Standard equipment

- Bead press arm
- Polymer mount head
- Standard bead lever
- Polymer protectors for bead lever, shovel, and clamping cones
- ✓ FastBlast<sup>™</sup> inflation system
- ✓ Four storage pockets