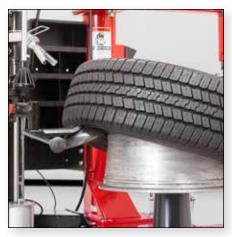

### **Bead Press System**

- Helps with demounting and mounting difficult combinations
- ✓ Large diameter cylinder is most powerful in its class

 Lower locking disc is great for re-breaking, demounting bottom beads, and lifting heavy tires into the drop center

Press arm pushes tire into drop center for mounting and demounting operations

Lower locking disc can demount bottom beads

Lifting hook aids the demounting of heavy tires.