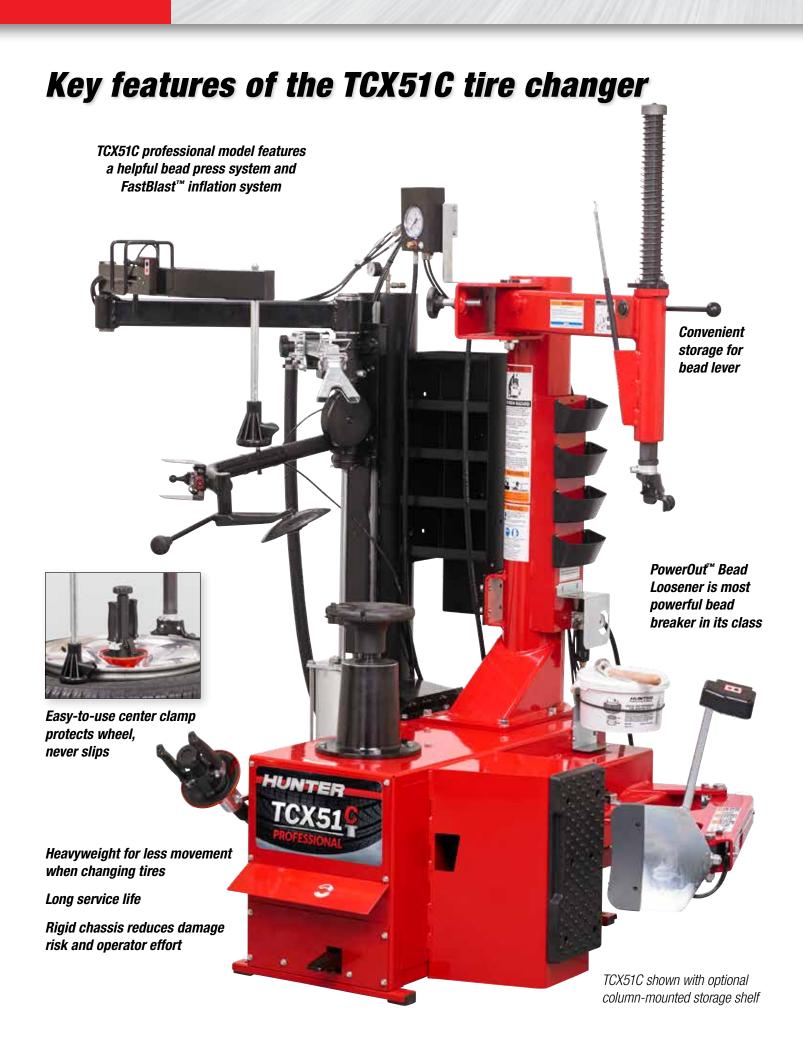

### **FastBlast™ Inflation System**

✓ Large 6.5 gallon air tank features a higher capacity than most portable inflation devices

Nozzle is securely mounted to Bead Press carriage, allowing safe, completely hands-free operation.

### **Bead Press System**

- Helps with demounting and mounting difficult combinations
- ✓ Large diameter cylinder is most powerful in its class

 Lower locking disc is great for re-breaking, demounting bottom beads, and lifting heavy tires into the drop center

Press arm pushes tire into drop center for mounting and demounting operations

Lower locking disc can demount bottom beads

Lifting hook aids the demounting of heavy tires.