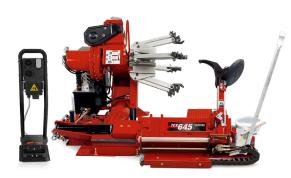

## TCX645HD

Heavy Duty Tire Changer



## SPECIFICATIONS []





TCX645HD

| Power Requirements               | 230V, 3 Ph, 60Hz, 26A                                     |
|----------------------------------|-----------------------------------------------------------|
| Maximum Tire Diameter            | 90.5 in. (2299 mm)                                        |
| Maximum Wheel Width              | 42 in. (1067 mm)                                          |
| Maximum Wheel Weight             | 2,200 lbs (1000 kg)                                       |
| Minimum Rim-Center Hole Diameter | 3.94 in. (100 mm)                                         |
| Rim Diameter Range               | 46 - 56 in. (1168 - 1422 mm)<br>with optional accessories |
| Match Mounting Capable           | Yes                                                       |
| Torque; Lo