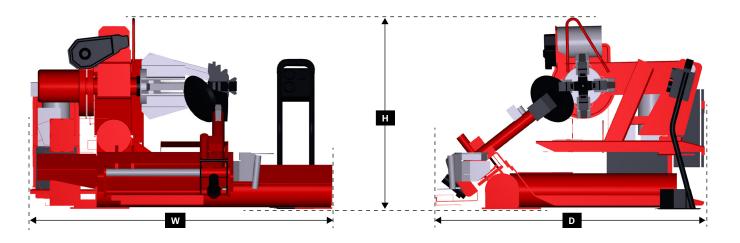

## SPECIFICATIONS []

TCX645HD

| Power Requirements               | 230V, 3 Ph, 60Hz, 26A                                     |
|----------------------------------|-----------------------------------------------------------|
| Maximum Tire Diameter            | 90.5 in. (2299 mm)                                        |
| Maximum Wheel Width              | 42 in. (1067 mm)                                          |
| Maximum Wheel Weight             | 2,200 lbs (1000 kg)                                       |
| Minimum Rim-Center Hole Diameter | 3.94 in. (100 mm)                                         |
| Rim Diameter Range               | 46 - 56 in. (1168 - 1422 mm)<br>with optional accessories |
| Match Mounting Capable           | Yes                                                       |
| Torque; Low/High Speed           | 3172 ft-lbs. (4300 N-m)<br>2213 ft-lbs. (3000 N-m)        |
| Rotation Speed                   | 10 rpm and 5 rpm                                          |
| Shipping Weight                  | 1,631 lbs. (740 kg)                                       |
| Width (W)                        | 80 - 94 in. (2032 - 2388 mm)                              |
| Height (H)                       | 37 - 61 in. (940 - 1550 mm)                               |
| Depth (D)                        | 64 - 83 in. (1626 - 2108 mm)                              |