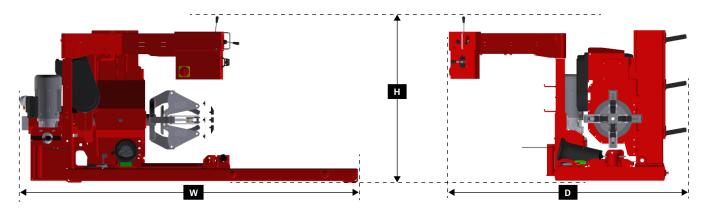

## SPECIFICATIONS []

TCX635PHD

TCX635HD

| Power Requirements                              | 208-240V, 1 ph, 60Hz, 20A NEMA L6-20P                                         |
|-------------------------------------------------|-------------------------------------------------------------------------------|
| <b>Maximum Tire Diameter</b>                    | 58 in (1,473 mm)                                                              |
| Maximum Wheel Width                             | 27 in (686 mm)                                                                |
| Maximum Wheel Weight                            | 1,545 lbs (700 kg)                                                            |
| Minimum Rim-Center Hole<br>Diameter             | 3.94 in (100 mm)                                                              |
| Rim Diameter Range                              | 14.5 - 24.5 in (368 - 622 mm)                                                 |
|                                                 | V                                                                             |
| Match Mounting Capable                          | Yes                                                                           |
| Torque                                          | res<br>1,625 ft-lbs. (2,203 N-m)                                              |
| _                                               |                                                                               |
| Torque                                          | 1,625 ft-lbs. (2,203 N-m)                                                     |
| Torque Rotation Speed                           | 1,625 ft-lbs. (2,203 N-m)<br>9 rpm CW & CCW                                   |
| Torque Rotation Speed Shipping Weight           | 1,625 ft-lbs. (2,203 N-m) 9 rpm CW & CCW 1,168 lbs (530 kg)                   |
| Torque Rotation Speed Shipping Weight Width (W) | 1,625 ft-lbs. (2,203 N-m) 9 rpm CW & CCW 1,168 lbs (530 kg) 86 in. (2,184 mm) |