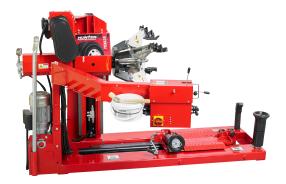

## TCX635 HD & PHD

Heavy Duty Tire Changer

## SPECIFICATIONS []





TCX635PHD



TCX635HD

| Power Requirements                              | 208-240V, 1 ph, 60Hz, 20A NEMA L6-20P                                         |
|-------------------------------------------------|-------------------------------------------------------------------------------|
| <b>Maximum Tire Diameter</b>                    | 58 in (1,473 mm)                                                              |
| Maximum Wheel Width                             | 27 in (686 mm)                                                                |
| Maximum Wheel Weight                            | 1,545 lbs (700 kg)                                                            |
| Minimum Rim-Center Hole<br>Diameter             | 3.94 in (100 mm)