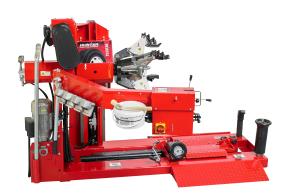

## TCX635 HD & PHD

Heavy Duty Tire Changer

## SPECIFICATIONS []





TCX635PHD



TCX635HD

| Power Requirements                              | 208-240V, 1 ph, 60Hz, 20A NEMA L6-20P                                         |
|-------------------------------------------------|-------------------------------------------------------------------------------|
| <b>Maximum Tire Diameter</b>                    | 58 in (1,473 mm)                                                              |
| Maximum Wheel Width                             | 27 in (686 mm)                                                                |
| Maximum Wheel Weight                            | 1,545 lbs (700 kg)                                                            |
| Minimum Rim-Center Hole<br>Diameter             | 3.94 in (100 mm)