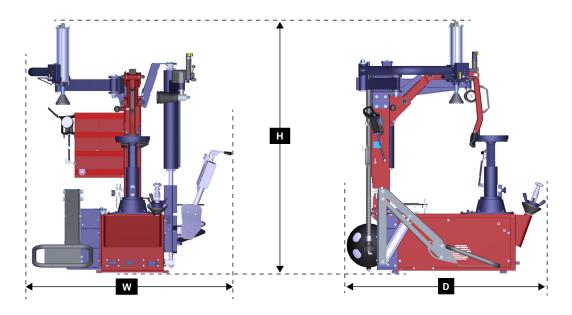

## **SPECIFICATIONS**

**TC33** 

TC33PL

| TC-                                 | 33                                     | 33PL                                   | 33BP                                   |
|-------------------------------------|----------------------------------------|----------------------------------------|----------------------------------------|
| Electrical Requirements             | 220V, 1ph, 6A, L6-20P                  | 220V, 1ph, 6A, L6-20P                  | 220V, 1ph, 6A, L6-20P                  |
| Air Pressure Range                  | 115 - 175 psi                          | 115 - 175 psi                          | 115 - 175 psi                          |
| Clamping Diameter                   | 10 in - 26 in                          | 10 in - 26 in                          | 10 in - 26 in                          |
| Rotating Speed                      | 0-14 RPM SW (variable)<br>/ 14 RPM CCW | 0-14 RPM SW (variable)<br>/ 14 RPM CCW | 0-14 RPM SW (variable) /<br>14 RPM CCW |
| Max Tire Diameter                   | 50 in                                  | 50 in                                  | 50 in                                  |
| Max Bead Loosening<br>Opening Width | 17 in                                  | 17 in                                  | 17 in                                  |
| Shovel Power                        | 6,600 lbs @140 psi                     | 6,600 lbs @140 psi                     | 6,600 lbs @140 psi                     |
| Shipping Weight                     | 510 lbs                                | 510 lbs                                | 510 lbs                                |
| Width (W)                           | 70 in *                                | 70 in *                                | 70 in *                                |
| Height (H)                          | 68 in                                  | 68 in                                  | 68 in                                  |
| Depth (H)                           | 46 in                                  | 46 in                                  | 46 in                                  |
| Adjustable Work Height              | <b>✓</b>                               | <b>✓</b>                               | <b>✓</b>                               |
| Side Shovel                         | <b>✓</b>                               | <b>~</b>                               | <b>✓</b>                               |
| Bead Press Arm                      |                                        |                                        | <b>✓</b>                               |
| Plus Roller Arm                     |                                        | <b>~</b>                               |                                        |

<sup>\*</sup> Width at Max Side Shovel Opening

TC33BP

For tire changer information visit: hunter.com/tire-changers

For local contact visit: hunter.com/contact

For general inquiries visit: www.hunter.com or call 800-448-6848

<sup>\*</sup> NEMA L6-20P included

<sup>\*\*</sup> Some Dimension, capacities, and specifications may vary depending on tire and wheel configuration. Larger size and reverse rim applicability case by case.