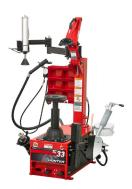

## **SPECIFICATIONS**

**TC33** 

TC33PL

| TC-                                 | 33                                     | 33PL                                   | 33BP                                   |
|-------------------------------------|----------------------------------------|----------------------------------------|----------------------------------------|
| Electrical Requirements             | 220V, 1ph, 6A, L6-20P                  | 220V, 1ph, 6A, L6-20P                  | 220V, 1ph, 6A, L6-20P                  |
| Air Pressure Range                  | 115 - 175 psi                          | 115 - 175 psi                          | 115 - 175 psi                          |
| Clamping Diameter                   | 10 in - 26 in                          | 10 in - 26 in                          | 10 in - 26 in                          |
| Rotating Speed                      | 0-14 RPM SW (variable)<br>/ 14 RPM CCW | 0-14 RPM SW (variable)<br>/ 14 RPM CCW | 0-14 RPM SW (variable) /<br>14 RPM CCW |
| Max Tire Diameter                   | 50 in                                  | 50 in                                  | 50 in                                  |
| Max Bead Loosening<br>Opening Width | 17 in                                  | 17 in                                  | 17 in                                  |
| Shovel Power                        | 6,600 lbs @140 psi                     | 6,600 lbs @140 psi                     | 6,600 lbs @140 psi                     |
| Shipping Weight                     | 510 lbs                                | 510 lbs                                | 510 lbs                                |
| Width (W)                           | 70 in *                                | 70 in *                                | 70 in *                                |
| Height (H)                          | 68 in                                  | 68 in                                  | 68 in                                  |
| Depth (H)                           | 46 in                                  | 46 in                                  | 46 in                                  |
| Adjustable Work Height              | <b>✓</b>                               | <b>✓</b>                               | <b>✓</b>                               |
| Side Shovel                         | <b>✓</b>                               | <b>~</b>                               | <b>✓</b>                               |
| Bead Press Arm                      |                                        |                                        | <b>✓</b>                               |
| Plus Roller Arm                     |                                        | <b>~</b>                               |                                        |

<sup>\*</sup> Width at Max Side Shovel Opening

TC33BP

For tire changer information visit: hunter.com/tire-changers

For local contact visit: hunter.com/contact

For general inquiries visit: www.hunter.com or call 800-448-6848