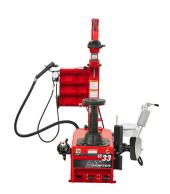

## **SPECIFICATIONS**

**TC33** 

TC33PL

| TC-                                 | 33                                     | 33PL                                   | 33BP                                   |
|-------------------------------------|----------------------------------------|----------------------------------------|----------------------------------------|
| Electrical Requirements             | 220V, 1ph, 6A, L6-20P                  | 220V, 1ph, 6A, L6-20P                  | 220V, 1ph, 6A, L6-20P                  |
| Air Pressure Range                  | 115 - 175 psi                          | 115 - 175 psi                          | 115 - 175 psi                          |
| Clamping Diameter                   | 10 in - 26 in                          | 10 in - 26 in                          | 10 in - 26 in                          |
| Rotating Speed                      | 0-14 RPM SW (variable)<br>/ 14 RPM CCW | 0-14 RPM SW (variable)<br>/ 14 RPM CCW | 0-14 RPM SW (variable) /<br>14 RPM CCW |
| Max Tire Diameter                   | 50 in                                  | 50 in                                  | 50 in                                  |
| Max Bead Loosening<br>Opening Width | 17 in                                  | 17 in                                  | 17 in                                  |
| Shovel Power                        | 6,600 lbs @140 psi                     | 6,600 lbs @140 psi                     | 6,600 lbs @140 psi                     |
| Shipping Weight                     | 510 lbs                                | 510 lbs                                | 510 lbs                                |
| Width (W)                           | 70 in *                                | 70 in *                                | 70 in *                                |
| Height (H)                          | 68 in                                  | 68 in                                  | 68 in                                  |
| Depth (H)                           | 46 in                                  | 46 in                                  | 46 in                                  |
| Adjustable Work Height              | <b>✓</b>                               | <b>✓</b>                               | <b>✓</b>                               |
| Side Shovel                         | <b>✓</b>                               | <b>~</b>                               | <b>✓</b>                               |
| Bead Press Arm                      |                                        |                                        | <b>✓</b>                               |
| Plus Roller Arm                     |                                        | <b>~</b>                               |                                        |