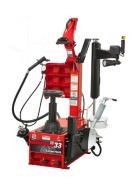

## **SPECIFICATIONS**

**TC33** 

TC33PL

| TC-                                 | 33                                     | 33PL                                   | 33BP                                   |
|-------------------------------------|----------------------------------------|----------------------------------------|----------------------------------------|
| Electrical Requirements             | 220V, 1ph, 6A, L6-20P                  | 220V, 1ph, 6A, L6-20P                  | 220V, 1ph, 6A, L6-20P                  |
| Air Pressure Range                  | 115 - 175 psi                          | 115 - 175 psi                          | 115 - 175 psi                          |
| Clamping Diameter                   | 10 in - 26 in                          | 10 in - 26 in                          | 10 in - 26 in                          |
| Rotating Speed                      | 0-14 RPM SW (variable)<br>/ 14 RPM CCW | 0-14 RPM SW (variable)<br>/ 14 RPM CCW | 0-14 RPM SW (variable) /<br>14 RPM CCW |
| Max Tire Diameter                   | 50 in                                  | 50 in                                  | 50 in                                  |
| Max Bead Loosening<br>Opening Width | 17 in                                  | 17 in                                  | 17 in                                  |
| Shovel Power                        | 6,600 lbs @140 psi                     | 6,600 lbs @140 psi                     | 6,600 lbs @140 psi                     |
| Shipping Weight                     | 510 lbs                                | 510 lbs                                | 510 lbs                                |
| Width (W)                           | 70 in *                                | 70 in *                                | 70 in *                                |
| Height (H)                          | 68 in                                  | 68 in                                  | 68 in                                  |
| Depth (H)                           | 46 in                                  | 46 in                                  | 46 in                                  |
| Adjustable Work Height              | <b>✓</b>                               | <b>✓</b>                               | <b>✓</b>                               |
| Side Shovel                         | <b>✓</b>                               | <b>~</b>                               | <b>✓</b>                               |
| Bead Press Arm                      |                                        |                                        | <b>✓</b>                               |
| Plus Roller Arm                     |                                        | <b>~</b>                               |                                        |