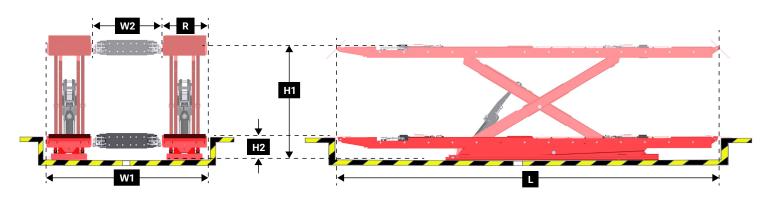

| Dimension                         |                              |
|-----------------------------------|------------------------------|
| Outside Width (W1)                | 96.5 in. (2451 mm)           |
| Inside Width (W2)                 | 40 in. (1016 mm)             |
| Length (L)                        | 237 in. (6020 mm)            |
| Runway Width ( <mark>R</mark> )   | 26 in. (660 mm)              |
| Raised Height ( <mark>H1</mark> ) | 70 in. (1778 mm)             |
| Depth ( <mark>H2</mark> )         | 12.5 - 13 in. (318 - 330 mm) |