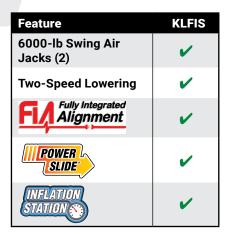

## SPECIFICATIONS []

RX16KLFPS

| Floor Pocket Requirements | Refer to RF08115-00 for details                   |
|---------------------------|---------------------------------------------------|
| Power Requirements        | 208-230 VAC, single phase power, 26 Amp           |
| Air Supply Requirements   | 130 - 150 psi (9 - 10.3 bar)                      |
| Minimum Concrete Spec.    | 3 in. (76 mm) thick, 3000 psi (20,700 kPA) rating |
| Maximum Floor Slope       | 2 in. (51 mm) over 126 in. (3200 mm)              |
| Max Vehicle Weight        | 16,000 lbs. (7200 kg)                             |
| Alignment Height          | All lock positions                                |
| Min. Four-Wheel Alignment | 88 in. (2235 mm)                                  |
| Lifting Speed             | 1 speed, 60 seconds                               |
| Lowering Speed            | 2 speed, 25 seconds                               |
| Max. Wheelbase            |                                                   |
| General Service           | 201 in. (5105 mm)                                 |
| Two-Wheel Alignment       | 195 in. (4953 mm)                                 |
| Four-Wheel Alignment      | 168 in. (4013 mm)                                 |