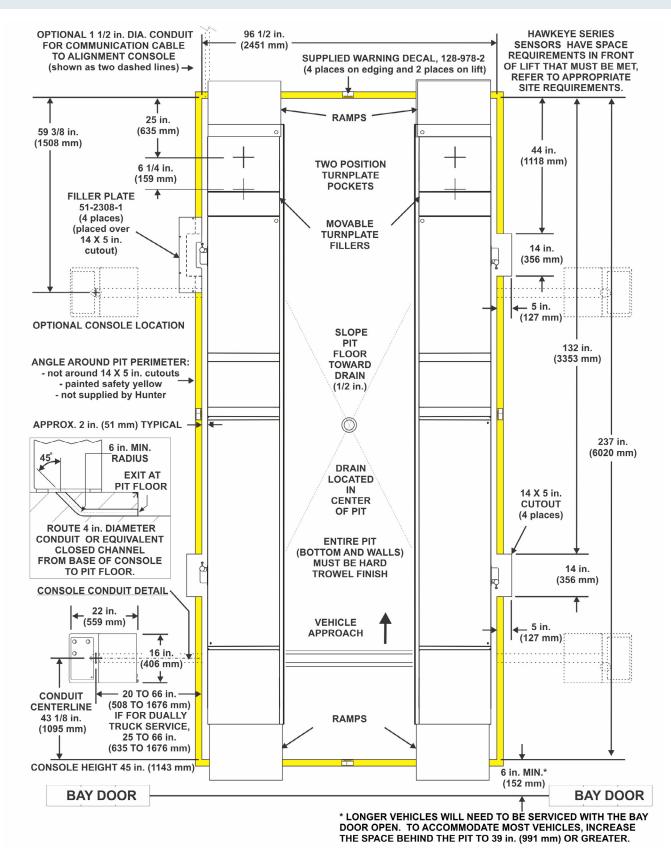

## LAYOUT DIAGRAM (refer to RF08115-00 for construction drawings)

Dimensions shown are for end result. Tile thickness (if applicable) must be considered before pouring concrete. Positioning of control console is limited to a maximum space between console and rack of 5 1/2 feet (1676 mm) at the approach ramp end and 16 feet (4877 mm) at the turnplate end.